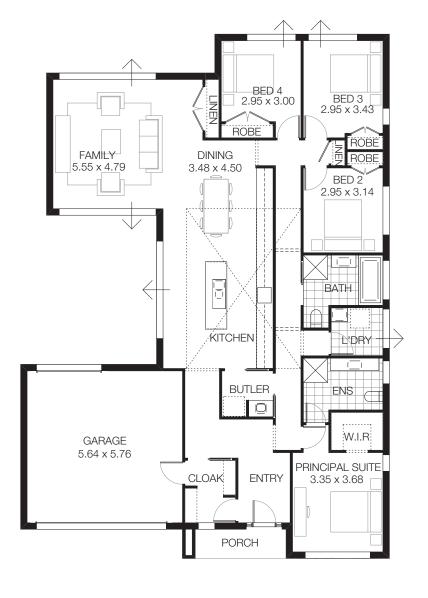

## CHATSWOOD 216

Flowing over a single level, the Chatswood is a spacious, four-bedroom family home that has been designed around two bright courtyards. Entertainers will love the open plan kitchen and dining area, which is located in the centre of the home. Chatswood's four generous bedrooms are positioned off a separate hallway, which provides a clear separation between the social living areas, and quiet sleeping zone. To help everyone move easily around the home, this sleeping zone can also be accessed from two different directions.

## CHATSWOOD 216

| MIN LOT WIDTH |          | 18m     |
|---------------|----------|---------|
| MIN LOT DEPTH |          | 28m     |
| HOME WIDTH    |          | 13.67m  |
| HOME LENGTH   |          | 19.43m  |
| RESIDENCE     | 175.3sqm | 18.88sq |
| PORCH         | 4.10sqm  | 0.44sq  |
| GARAGE        | 36.40sqm | 3.91sq  |
| TOTAL         | 215.8sqm | 23.22sq |