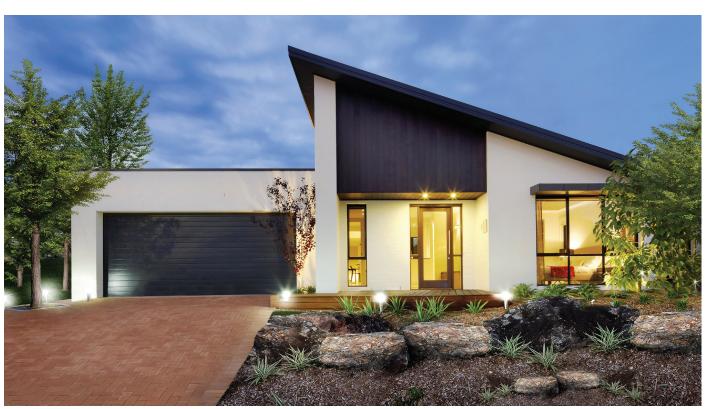

## CHATSWOOD 216

Flowing over a single level, the Chatswood is a spacious, four-bedroom family home that has been designed around two bright courtyards. Entertainers will love the open plan kitchen and dining area, which is located in the centre of the home. Chatswood's four generous bedrooms are positioned off a separate hallway, which provides a clear separation between the social living areas, and quiet sleeping zone. To help everyone move easily around the home, this sleeping zone can also be accessed from two different directions.

4

SOMERTON FAÇADE

OXLEY FAÇADE